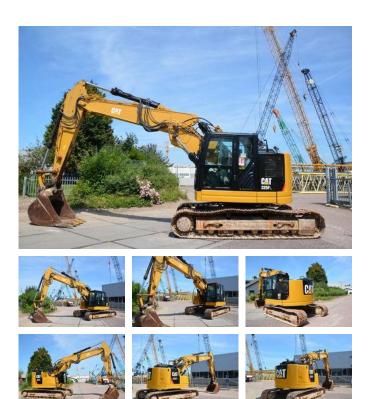

# Caterpillar CAT 325 FL CR

### Description

= Additional options and accessories = - Additional hydraulics - Auto / hydraulic quick coupler - Battery disconnector - Ditching/ grading bucket - Hammer/shear hydr. circuit - Hammer hydr. function - Hydraulic adjustable boom - Shear hydraulic - Slope/rotator hydr. circuit = Remarks = Caterpillar 325FL CR Year: 2016 Hours: 8812 CE VA-boom Hydraulic quick coupler & bucket with teeth(Caterpillar) Hammer/ shear & rotating hydraulic lines Airconditioning Undercarriage: 75% good Price : Euro. 52.500,- = More information = Make of engine: Caterpillar Number of owners: 1 Undercarriage condition: 75% Delivery terms: EXW Production country: JP