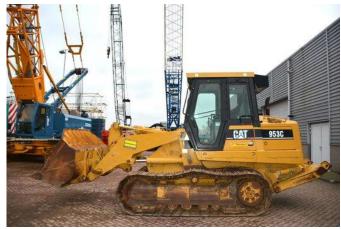

# Caterpillar CAT 953 C

### General features

| Brand             | Caterpillar    |
|-------------------|----------------|
| Subcategory       | Crawler loader |
| Construction year | 2004           |
| Operating hours   | 14918          |
| Condition         | Used           |
| General condition | Very good      |

### Characteristics

Empty weight 15.079kg

## Description

Caterpillar 953C Year: 2004 Hours: 14918 GP bucket with teeth Ripper multi shank CE = More information = Colour: Original Make of engine: Caterpillar Number of owners: 1 EPA Marked: yes EPA Marked: yes Delivery terms: EXW Production country: FR