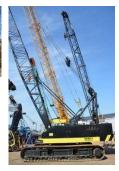

# Hitachi KH 180-3

### **General features**

| Brand             | Hitachi            |
|-------------------|--------------------|
| Subcategory       | Telescopic crawler |
| Construction year | 1992               |
| Operating hours   | 6599               |
| Condition         | Used               |
| General condition | Very good          |

#### Description

= Additional options and accessories = - Hook blocks = Remarks = Hitachi KH180-3 Year: 1992 Hours: 6599 Lifting computer Hookblock 37 meter boom Price Euro. 77.500,- = More information = Make of engine: Hino Delivery terms: EXW Production country: JP