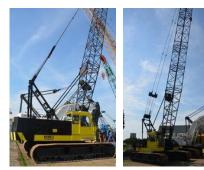

# Hitachi KH 180-3

### **General features**

| Brand             | Hitachi            |
|-------------------|--------------------|
| Subcategory       | Telescopic crawler |
| Construction year | 1992               |
| Operating hours   | 6599               |
| Condition         | Used               |
| General condition | Very good          |

#### Description

= Additional options and accessories = - Hook blocks = Remarks = Hitachi KH180-3 Year: 1992 Hours: 6599 Lifting computer Hookblock 37 meter boom Price Euro. 77.500,- = More information = Make of engine: Hino Delivery terms: EXW Production country: JP