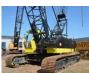

# Hitachi KH 180-3

### **General features**

| Brand             | Hitachi            |
|-------------------|--------------------|
| Subcategory       | Telescopic crawler |
| Construction year | 1992               |
| Operating hours   | 6599               |
| Condition         | Used               |
| General condition | Very good          |

#### Description

= Additional options and accessories = - Hook blocks = Remarks = Hitachi KH180-3 Year: 1992 Hours: 6599 Lifting computer Hookblock 37 meter boom Price Euro. 77.500,- = More information = Make of engine: Hino Delivery terms: EXW Production country: JP