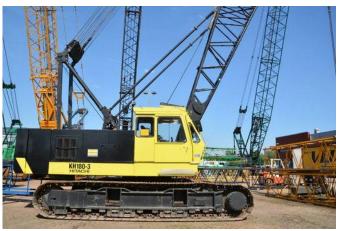

# Hitachi KH 180-3

### **General features**

| Brand             | Hitachi            |
|-------------------|--------------------|
| Subcategory       | Telescopic crawler |
| Construction year | 1992               |
| Operating hours   | 6599               |
| Condition         | Used               |
| General condition | Very good          |

#### Description

= Additional options and accessories = - Hook blocks = Remarks = Hitachi KH180-3 Year: 1992 Hours: 6599 Lifting computer Hookblock 37 meter boom Price Euro. 77.500,- = More information = Make of engine: Hino Delivery terms: EXW Production country: JP