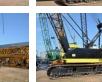

# Hitachi KH 180-3

### **General features**

| Brand             | Hitachi            |
|-------------------|--------------------|
| Subcategory       | Telescopic crawler |
| Construction year | 1992               |
| Operating hours   | 6599               |
| Condition         | Used               |
| General condition | Very good          |

#### Description

= Additional options and accessories = - Hook blocks = Remarks = Hitachi KH180-3 Year: 1992 Hours: 6599 Lifting computer Hookblock 37 meter boom Price Euro. 77.500,- = More information = Make of engine: Hino Delivery terms: EXW Production country: JP