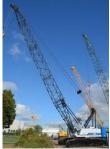

# Hitachi-Sumitomo SCX 1500-2

### Description

= Additional options and accessories = - Hook blocks = Remarks = Hitachi Sumitomo SCX1500-2 Year : 2009 Hours: 9192 20 tons winches with crane and free-fall function 48 meter boom Hookblock & jibball Airconditioning Lifting computer CE = More information = Delivery terms: EXW Production country: JP Min boom length: 1500 cm