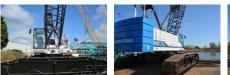

# Hitachi-Sumitomo SCX 1500-2

### **General features**

| Brand             | Hitachi-Sumitomo |
|-------------------|------------------|
| Subcategory       | Crawler crane    |
| Construction year | 2009             |
| Operating hours   | 9196             |
| Condition         | Used             |
| General condition | Very good        |

#### Characteristics Lifting capacity

150.000kg

Mast type

mastType.lattice

### Description

= Additional options and accessories = - Hook blocks = Remarks = Hitachi Sumitomo SCX1500-2 Year : 2009 Hours: 9192 20 tons winches with crane and free-fall function 48 meter boom Hookblock & jibball Airconditioning Lifting computer CE = More information = Delivery terms: EXW Production country: JP Min boom length: 1500 cm