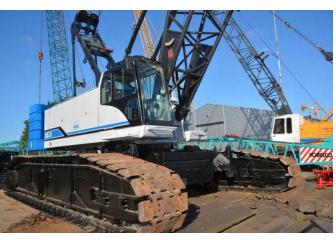

# Hitachi-Sumitomo SCX 1500-2

### Description

= Additional options and accessories = - Hook blocks = Remarks = Hitachi Sumitomo SCX1500-2 Year : 2009 Hours: 9192 20 tons winches with crane and free-fall function 48 meter boom Hookblock & jibball Airconditioning Lifting computer CE = More information = Delivery terms: EXW Production country: JP Min boom length: 1500 cm