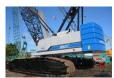

# Hitachi-Sumitomo SCX 1500-2

### **General features**

| Brand             | Hitachi-Sumitomo |
|-------------------|------------------|
| Subcategory       | Crawler crane    |
| Construction year | 2009             |
| Operating hours   | 9196             |
| Condition         | Used             |
| General condition | Very good        |

#### Characteristics Lifting capacity

150.000kg

Mast type

mastType.lattice

### Description

= Additional options and accessories = - Hook blocks = Remarks = Hitachi Sumitomo SCX1500-2 Year : 2009 Hours: 9192 20 tons winches with crane and free-fall function 48 meter boom Hookblock & jibball Airconditioning Lifting computer CE = More information = Delivery terms: EXW Production country: JP Min boom length: 1500 cm