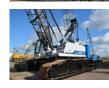

# Hitachi-Sumitomo SCX 1500-2

### Description

= Additional options and accessories = - Hook blocks = Remarks = Hitachi Sumitomo SCX1500-2 Year : 2009 Hours: 9192 20 tons winches with crane and free-fall function 48 meter boom Hookblock & jibball Airconditioning Lifting computer CE = More information = Delivery terms: EXW Production country: JP Min boom length: 1500 cm