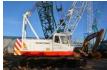

# Hitachi-Sumitomo SCX550

#### General features

| Brand             | Hitachi-Sumitomo |
|-------------------|------------------|
| Subcategory       | Crawler crane    |
| Construction year | 2008             |
| Operating hours   | 15266            |
| Color             | White            |
| Condition         | Used             |
| General condition | Very good        |

#### Characteristics

| Empty weight     | 53.000kg         |
|------------------|------------------|
| Lifting capacity | 55.000kg         |
| Mast type        | mastType.lattice |

# Description

= Additional options and accessories = - Hook blocks = Remarks = Hitachi Sumitomo SCX550 Year: 2008 Hours: 15244 Crane & Free-Fall winches Lifting computer 43 meter boom 10 meter fly-jib Tractor type undercarriage 2 hookblocks Airconditioning CE New delivered by Hitachi The Netherlands = More information = Make of engine: Isuzu Number of owners: 1 EPA Marked: yes Delivery terms: EXW Production country: JP