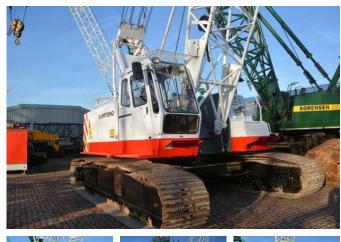

# Hitachi-Sumitomo SCX550

#### General features

| Brand             | Hitachi-Sumitomo |
|-------------------|------------------|
| Subcategory       | Crawler crane    |
| Construction year | 2008             |
| Operating hours   | 15266            |
| Color             | White            |
| Condition         | Used             |
| General condition | Very good        |

#### Characteristics

| Empty weight     | 53.000kg         |
|------------------|------------------|
| Lifting capacity | 55.000kg         |
| Mast type        | mastType.lattice |

# Description

= Additional options and accessories = - Hook blocks = Remarks = Hitachi Sumitomo SCX550 Year: 2008 Hours: 15244 Crane & Free-Fall winches Lifting computer 43 meter boom 10 meter fly-jib Tractor type undercarriage 2 hookblocks Airconditioning CE New delivered by Hitachi The Netherlands = More information = Make of engine: Isuzu Number of owners: 1 EPA Marked: yes Delivery terms: EXW Production country: JP