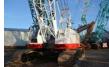

# Hitachi-Sumitomo SCX550

#### General features

| Brand             | Hitachi-Sumitomo |
|-------------------|------------------|
| Subcategory       | Crawler crane    |
| Construction year | 2008             |
| Operating hours   | 15266            |
| Color             | White            |
| Condition         | Used             |
| General condition | Very good        |

#### Characteristics

| Empty weight     | 53.000kg         |
|------------------|------------------|
| Lifting capacity | 55.000kg         |
| Mast type        | mastType.lattice |

# Description

= Additional options and accessories = - Hook blocks = Remarks = Hitachi Sumitomo SCX550 Year: 2008 Hours: 15244 Crane & Free-Fall winches Lifting computer 43 meter boom 10 meter fly-jib Tractor type undercarriage 2 hookblocks Airconditioning CE New delivered by Hitachi The Netherlands = More information = Make of engine: Isuzu Number of owners: 1 EPA Marked: yes Delivery terms: EXW Production country: JP