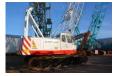

# Hitachi-Sumitomo SCX550

#### General features

| Brand             | Hitachi-Sumitomo |
|-------------------|------------------|
| Subcategory       | Crawler crane    |
| Construction year | 2008             |
| Operating hours   | 15266            |
| Color             | White            |
| Condition         | Used             |
| General condition | Very good        |

#### Characteristics

| Empty weight     | 53.000kg         |
|------------------|------------------|
| Lifting capacity | 55.000kg         |
| Mast type        | mastType.lattice |

# Description

= Additional options and accessories = - Hook blocks = Remarks = Hitachi Sumitomo SCX550 Year: 2008 Hours: 15244 Crane & Free-Fall winches Lifting computer 43 meter boom 10 meter fly-jib Tractor type undercarriage 2 hookblocks Airconditioning CE New delivered by Hitachi The Netherlands = More information = Make of engine: Isuzu Number of owners: 1 EPA Marked: yes Delivery terms: EXW Production country: JP