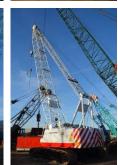

# Hitachi-Sumitomo SCX550

#### General features

| Brand             | Hitachi-Sumitomo |
|-------------------|------------------|
| Subcategory       | Crawler crane    |
| Construction year | 2008             |
| Operating hours   | 15266            |
| Color             | White            |
| Condition         | Used             |
| General condition | Very good        |

#### Characteristics

| Empty weight     | 53.000kg         |
|------------------|------------------|
| Lifting capacity | 55.000kg         |
| Mast type        | mastType.lattice |

# Description

= Additional options and accessories = - Hook blocks = Remarks = Hitachi Sumitomo SCX550 Year: 2008 Hours: 15244 Crane & Free-Fall winches Lifting computer 43 meter boom 10 meter fly-jib Tractor type undercarriage 2 hookblocks Airconditioning CE New delivered by Hitachi The Netherlands = More information = Make of engine: Isuzu Number of owners: 1 EPA Marked: yes Delivery terms: EXW Production country: JP