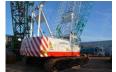

# Hitachi-Sumitomo SCX550

#### General features

| Brand             | Hitachi-Sumitomo |
|-------------------|------------------|
| Subcategory       | Crawler crane    |
| Construction year | 2008             |
| Operating hours   | 15266            |
| Color             | White            |
| Condition         | Used             |
| General condition | Very good        |

#### Characteristics

| Empty weight     | 53.000kg         |
|------------------|------------------|
| Lifting capacity | 55.000kg         |
| Mast type        | mastType.lattice |

# Description

= Additional options and accessories = - Hook blocks = Remarks = Hitachi Sumitomo SCX550 Year: 2008 Hours: 15244 Crane & Free-Fall winches Lifting computer 43 meter boom 10 meter fly-jib Tractor type undercarriage 2 hookblocks Airconditioning CE New delivered by Hitachi The Netherlands = More information = Make of engine: Isuzu Number of owners: 1 EPA Marked: yes Delivery terms: EXW Production country: JP