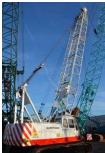

# Hitachi-Sumitomo SCX550

#### General features

| Brand             | Hitachi-Sumitomo |
|-------------------|------------------|
| Subcategory       | Crawler crane    |
| Construction year | 2008             |
| Operating hours   | 15266            |
| Color             | White            |
| Condition         | Used             |
| General condition | Very good        |

#### Characteristics

| Empty weight     | 53.000kg         |
|------------------|------------------|
| Lifting capacity | 55.000kg         |
| Mast type        | mastType.lattice |

# Description

= Additional options and accessories = - Hook blocks = Remarks = Hitachi Sumitomo SCX550 Year: 2008 Hours: 15244 Crane & Free-Fall winches Lifting computer 43 meter boom 10 meter fly-jib Tractor type undercarriage 2 hookblocks Airconditioning CE New delivered by Hitachi The Netherlands = More information = Make of engine: Isuzu Number of owners: 1 EPA Marked: yes Delivery terms: EXW Production country: JP