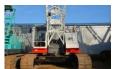

# Hitachi-Sumitomo SCX550

#### General features

| Brand             | Hitachi-Sumitomo |
|-------------------|------------------|
| Subcategory       | Crawler crane    |
| Construction year | 2008             |
| Operating hours   | 15266            |
| Color             | White            |
| Condition         | Used             |
| General condition | Very good        |

#### Characteristics

| Empty weight     | 53.000kg         |
|------------------|------------------|
| Lifting capacity | 55.000kg         |
| Mast type        | mastType.lattice |

# Description

= Additional options and accessories = - Hook blocks = Remarks = Hitachi Sumitomo SCX550 Year: 2008 Hours: 15244 Crane & Free-Fall winches Lifting computer 43 meter boom 10 meter fly-jib Tractor type undercarriage 2 hookblocks Airconditioning CE New delivered by Hitachi The Netherlands = More information = Make of engine: Isuzu Number of owners: 1 EPA Marked: yes Delivery terms: EXW Production country: JP