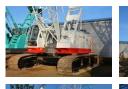

# Hitachi-Sumitomo SCX550

#### General features

| Brand             | Hitachi-Sumitomo |
|-------------------|------------------|
| Subcategory       | Crawler crane    |
| Construction year | 2008             |
| Operating hours   | 15266            |
| Color             | White            |
| Condition         | Used             |
| General condition | Very good        |

#### Characteristics

| Empty weight     | 53.000kg         |
|------------------|------------------|
| Lifting capacity | 55.000kg         |
| Mast type        | mastType.lattice |

# Description

= Additional options and accessories = - Hook blocks = Remarks = Hitachi Sumitomo SCX550 Year: 2008 Hours: 15244 Crane & Free-Fall winches Lifting computer 43 meter boom 10 meter fly-jib Tractor type undercarriage 2 hookblocks Airconditioning CE New delivered by Hitachi The Netherlands = More information = Make of engine: Isuzu Number of owners: 1 EPA Marked: yes Delivery terms: EXW Production country: JP