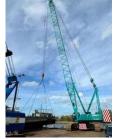

# Kobelco CKE 1800-1 F

### Description

= Additional options and accessories = - Hook blocks = Remarks = Kobelco CKE1800-1F Year : 2007 Hours : 18000 CE 76 meter main boom\ 30 meter Fly jib Jibball , 70 tons hookblock & 160 tons hookblock Lifting computer = More information = Colour: Original Make of engine: Hino EPA Marked: yes Delivery terms: EXW Production country: JP