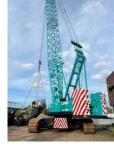

# Kobelco CKE 1800-1 F

### Description

= Additional options and accessories = - Hook blocks = Remarks = Kobelco CKE1800-1F Year : 2007 Hours : 18000 CE 76 meter main boom\ 30 meter Fly jib Jibball , 70 tons hookblock & 160 tons hookblock Lifting computer = More information = Colour: Original Make of engine: Hino EPA Marked: yes Delivery terms: EXW Production country: JP