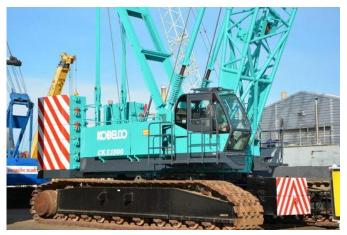

# Kobelco CKE 1800-1 F

### Description

= Additional options and accessories = - Hook blocks = Remarks = Kobelco CKE1800-1F Year : 2007 Hours : 18000 CE 76 meter main boom\ 30 meter Fly jib Jibball , 70 tons hookblock & 160 tons hookblock Lifting computer = More information = Colour: Original Make of engine: Hino EPA Marked: yes Delivery terms: EXW Production country: JP