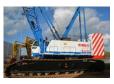

# Kobelco CKE 1800-1 F

## General features

| Brand             | Kobelco       |
|-------------------|---------------|
| Subcategory       | Crawler crane |
| Construction year | 2009          |
| Operating hours   | 15000         |
| Condition         | Used          |
| General condition | Very good     |

## Characteristics

Lifting capacity

Mast type

180.000kg

mastType.lattice

#### Description

= Additional options and accessories = - Hook blocks = Remarks = Kobelco CKE1800-1F Year: 2009 Hours: 15000 Boom 72 meter 30 meter fly-jib 160 tons & 70 tons hookblock + jibball Airconditioning CE Hino engine Lifting computer = More information = Make of engine: Hino Number of owners: 1 EPA Marked: yes Delivery terms: EXW Production country: JP