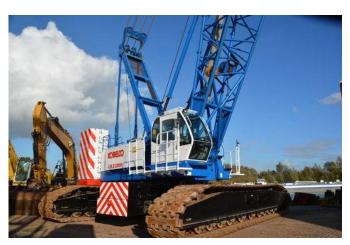

# Kobelco CKE 1800-1 F

#### Description

= Additional options and accessories = - Hook blocks = Remarks = Kobelco CKE1800-1F Year: 2009 Hours: 15000 Boom 72 meter 30 meter fly-jib 160 tons & 70 tons hookblock + jibball Airconditioning CE Hino engine Lifting computer = More information = Make of engine: Hino Number of owners: 1 EPA Marked: yes Delivery terms: EXW Production country: JP