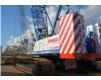

# Kobelco CKE 1800-1 F

## General features

| Brand             | Kobelco       |
|-------------------|---------------|
| Subcategory       | Crawler crane |
| Construction year | 2009          |
| Operating hours   | 15000         |
| Condition         | Used          |
| General condition | Very good     |

## Characteristics

Lifting capacity

Mast type

180.000kg

mastType.lattice

#### Description

= Additional options and accessories = - Hook blocks = Remarks = Kobelco CKE1800-1F Year: 2009 Hours: 15000 Boom 72 meter 30 meter fly-jib 160 tons & 70 tons hookblock + jibball Airconditioning CE Hino engine Lifting computer = More information = Make of engine: Hino Number of owners: 1 EPA Marked: yes Delivery terms: EXW Production country: JP