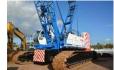

# Kobelco CKE 1800-1 F

## General features

| Brand             | Kobelco       |
|-------------------|---------------|
| Subcategory       | Crawler crane |
| Construction year | 2009          |
| Operating hours   | 15000         |
| Condition         | Used          |
| General condition | Very good     |

## Characteristics

Lifting capacity

Mast type

180.000kg

mastType.lattice

#### Description

= Additional options and accessories = - Hook blocks = Remarks = Kobelco CKE1800-1F Year: 2009 Hours: 15000 Boom 72 meter 30 meter fly-jib 160 tons & 70 tons hookblock + jibball Airconditioning CE Hino engine Lifting computer = More information = Make of engine: Hino Number of owners: 1 EPA Marked: yes Delivery terms: EXW Production country: JP