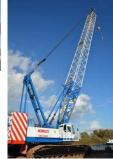

# Kobelco CKE 1800-1 F

#### Description

= Additional options and accessories = - Hook blocks = Remarks = Kobelco CKE1800-1F Year: 2009 Hours: 15000 Boom 72 meter 30 meter fly-jib 160 tons & 70 tons hookblock + jibball Airconditioning CE Hino engine Lifting computer = More information = Make of engine: Hino Number of owners: 1 EPA Marked: yes Delivery terms: EXW Production country: JP