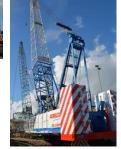

# Kobelco CKE 1800-1 F

## Characteristics

Lifting capacity

Mast type

180.000kg

mastType.lattice

#### Description

= Additional options and accessories = - Hook blocks = Remarks = Kobelco CKE1800-1F Year: 2009 Hours: 15000 Boom 72 meter 30 meter fly-jib 160 tons & 70 tons hookblock + jibball Airconditioning CE Hino engine Lifting computer = More information = Make of engine: Hino Number of owners: 1 EPA Marked: yes Delivery terms: EXW Production country: JP