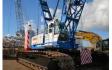

# Kobelco CKE 1800-1 F

## Characteristics

Lifting capacity

Mast type

180.000kg

mastType.lattice

#### Description

= Additional options and accessories = - Hook blocks = Remarks = Kobelco CKE1800-1F Year: 2009 Hours: 15000 Boom 72 meter 30 meter fly-jib 160 tons & 70 tons hookblock + jibball Airconditioning CE Hino engine Lifting computer = More information = Make of engine: Hino Number of owners: 1 EPA Marked: yes Delivery terms: EXW Production country: JP