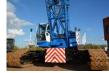

# Kobelco CKE 1800-1 F

## General features

| Brand             | Kobelco       |
|-------------------|---------------|
| Subcategory       | Crawler crane |
| Construction year | 2009          |
| Operating hours   | 15000         |
| Condition         | Used          |
| General condition | Very good     |

## Characteristics

Lifting capacity

Mast type

180.000kg

mastType.lattice

#### Description

= Additional options and accessories = - Hook blocks = Remarks = Kobelco CKE1800-1F Year: 2009 Hours: 15000 Boom 72 meter 30 meter fly-jib 160 tons & 70 tons hookblock + jibball Airconditioning CE Hino engine Lifting computer = More information = Make of engine: Hino Number of owners: 1 EPA Marked: yes Delivery terms: EXW Production country: JP