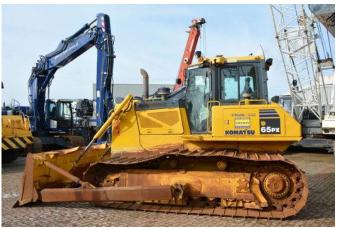

## Komatsu D 65 PX-17

# Description

Komatsu D65PX-17 Year: 2015 Hours: 8390 CE Straight blade with hydraulic tilt Airconditioning Trimble ready 900mm shoes Price Euro. 69.000,- = More information = Colour: Original Make of engine: Komatsu Number of owners: 1 Tyres / undercarriage remaining: Tracked low ground pressure EPA Marked: yes Delivery terms: EXW