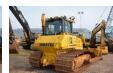

## Komatsu D 65 PX-17

# Description

Komatsu D65PX-17 Year: 2015 Hours: 8390 CE Straight blade with hydraulic tilt Airconditioning Trimble ready 900mm shoes Price Euro. 69.000,- = More information = Colour: Original Make of engine: Komatsu Number of owners: 1 Tyres / undercarriage remaining: Tracked low ground pressure EPA Marked: yes Delivery terms: EXW