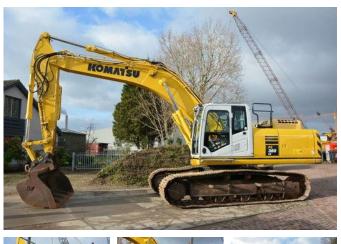

# Komatsu PC 360 LC-10

### General features

| Brand             | Komatsu           |
|-------------------|-------------------|
| Subcategory       | Crawler excavator |
| Construction year | 2013              |
| Operating hours   | 13372             |
| Color             | Yellow            |
| Condition         | Used              |
| General condition | Very good         |

### Description

 $Komatsu\ PC360LC-10 \bullet Year: 2013 \bullet Hours: 13372 \bullet CE \bullet Automatic\ greasing \bullet Hammer/shear\ and\ low\ flow\ hydraulic\ piping \bullet Hydraulic\ quick\ coupler\ \&\ bucket\ \bullet\ Undercarriage: 70\%\ good\ \bullet\ From\ first\ Dutch\ owner=More\ information=EPA\ Marked:\ yes\ Delivery\ terms: EXW$ 