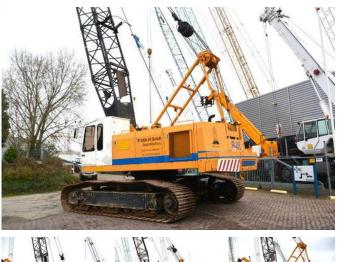

# Liebherr HS 841 HD

### Description

= Additional options and accessories = - Hook blocks = Remarks = Liebherr HS841HD Year: 1987 Hours: 19498 21 meter boom 16 ton free-fall winches + crane option (ZHP 4.27) Liebherr 6 cylinder engine Hookblock + jibball Lifting computer hydraulic retractable undercarriage = More information = Make of engine: Liebherr Delivery terms: EXW Production country: DE