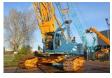

# Sennebogen 3300 LUFFING JIB

#### Characteristics

Lifting capacity 130.000kg

Mast type mastType.lattice

## Description

= Additional options and accessories = - Hook blocks = Remarks = Sennebogen 3300 Boom + Luffing jib 41.1 meter + 46.7 meter 2 Heads, for luffing or to work with main boom Hookblock CE Caterpillar engine Lifting computer = More information = Make of engine: Caterpillar Number of owners: 1 Delivery terms: EXW Production country: DE