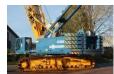

# Sennebogen 3300 LUFFING JIB

#### Characteristics

Lifting capacity 130.000kg

Mast type mastType.lattice

## Description

= Additional options and accessories = - Hook blocks = Remarks = Sennebogen 3300 Boom + Luffing jib 41.1 meter + 46.7 meter 2 Heads, for luffing or to work with main boom Hookblock CE Caterpillar engine Lifting computer = More information = Make of engine: Caterpillar Number of owners: 1 Delivery terms: EXW Production country: DE