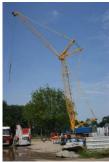

# Sennebogen 3300 LUFFING JIB

#### Characteristics

Lifting capacity 130.000kg

Mast type mastType.lattice

## Description

= Additional options and accessories = - Hook blocks = Remarks = Sennebogen 3300 Boom + Luffing jib 41.1 meter + 46.7 meter 2 Heads, for luffing or to work with main boom Hookblock CE Caterpillar engine Lifting computer = More information = Make of engine: Caterpillar Number of owners: 1 Delivery terms: EXW Production country: DE