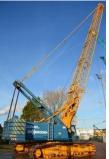

## Description

= Additional options and accessories = - Hook blocks = Remarks = Sennebogen 3300 Boom + Luffing jib 41.1 meter + 46.7 meter 2 Heads, for luffing or to work with main boom Hookblock CE Caterpillar engine Lifting computer = More information = Make of engine: Caterpillar Number of owners: 1 Delivery terms: EXW Production country: DE