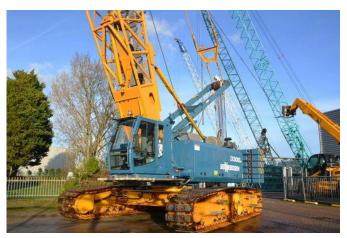

# Sennebogen 3300 LUFFING JIB

#### Characteristics

Lifting capacity 130.000kg

Mast type mastType.lattice

## Description

= Additional options and accessories = - Hook blocks = Remarks = Sennebogen 3300 Boom + Luffing jib 41.1 meter + 46.7 meter 2 Heads, for luffing or to work with main boom Hookblock CE Caterpillar engine Lifting computer = More information = Make of engine: Caterpillar Number of owners: 1 Delivery terms: EXW Production country: DE