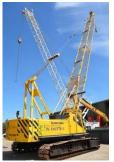

# Sumitomo LS118RH

### Description

= Additional options and accessories = - Hook blocks = Remarks = Sumitomo LS118RH Year: 1987 Hours: 8776 42.7 meter boom Hookblock & jibball Third winch Lifting computer = More information = Number of owners: 2 Delivery terms: EXW Production country: JP Min boom length: 1200 cm