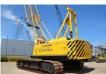

# Sumitomo LS118RH

## Characteristics

| Empty weight   | 50.000kg         |
|----------------|------------------|
| Lifting height | 4.270cm          |
| Mast type      | mastType.lattice |

### Description

= Additional options and accessories = - Hook blocks = Remarks = Sumitomo LS118RH Year: 1987 Hours: 8776 42.7 meter boom Hookblock & jibball Third winch Lifting computer = More information = Number of owners: 2 Delivery terms: EXW Production country: JP Min boom length: 1200 cm