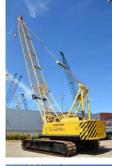

# Sumitomo LS118RH

### Description

= Additional options and accessories = - Hook blocks = Remarks = Sumitomo LS118RH Year: 1987 Hours: 8776 42.7 meter boom Hookblock & jibball Third winch Lifting computer = More information = Number of owners: 2 Delivery terms: EXW Production country: JP Min boom length: 1200 cm