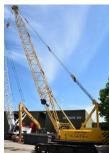

# Sumitomo LS118RH

## Characteristics

| Empty weight   | 50.000kg         |
|----------------|------------------|
| Lifting height | 4.270cm          |
| Mast type      | mastType.lattice |

### Description

= Additional options and accessories = - Hook blocks = Remarks = Sumitomo LS118RH Year: 1987 Hours: 8776 42.7 meter boom Hookblock & jibball Third winch Lifting computer = More information = Number of owners: 2 Delivery terms: EXW Production country: JP Min boom length: 1200 cm