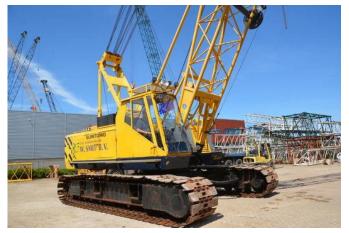

# Sumitomo LS118RH

### General features

| Brand             | Sumitomo      |
|-------------------|---------------|
| Subcategory       | Crawler crane |
| Construction year | 1987          |
| Operating hours   | 8776          |
| Color             | Yellow        |
| Condition         | Used          |
| General condition | Very good     |

## Characteristics

| Empty weight   | 50.000kg         |
|----------------|------------------|
| Lifting height | 4.270cm          |
| Mast type      | mastType.lattice |

### Description

= Additional options and accessories = - Hook blocks = Remarks = Sumitomo LS118RH Year: 1987 Hours: 8776 42.7 meter boom Hookblock & jibball Third winch Lifting computer = More information = Number of owners: 2 Delivery terms: EXW Production country: JP Min boom length: 1200 cm