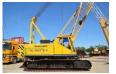

# Sumitomo LS118RH

### General features

| Brand             | Sumitomo      |
|-------------------|---------------|
| Subcategory       | Crawler crane |
| Construction year | 1987          |
| Operating hours   | 8776          |
| Color             | Yellow        |
| Condition         | Used          |
| General condition | Very good     |

## Characteristics

| Empty weight   | 50.000kg         |
|----------------|------------------|
| Lifting height | 4.270cm          |
| Mast type      | mastType.lattice |

### Description

= Additional options and accessories = - Hook blocks = Remarks = Sumitomo LS118RH Year: 1987 Hours: 8776 42.7 meter boom Hookblock & jibball Third winch Lifting computer = More information = Number of owners: 2 Delivery terms: EXW Production country: JP Min boom length: 1200 cm