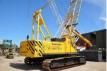

# Sumitomo LS118RH

### General features

| Brand             | Sumitomo      |
|-------------------|---------------|
| Subcategory       | Crawler crane |
| Construction year | 1987          |
| Operating hours   | 8776          |
| Color             | Yellow        |
| Condition         | Used          |
| General condition | Very good     |

## Characteristics

| Empty weight   | 50.000kg         |
|----------------|------------------|
| Lifting height | 4.270cm          |
| Mast type      | mastType.lattice |

### Description

= Additional options and accessories = - Hook blocks = Remarks = Sumitomo LS118RH Year: 1987 Hours: 8776 42.7 meter boom Hookblock & jibball Third winch Lifting computer = More information = Number of owners: 2 Delivery terms: EXW Production country: JP Min boom length: 1200 cm