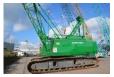

# Sumitomo LS138 R-HD 70 tons Heavy-Duty Crane

### **General features**

| Brand             | Sumitomo           |
|-------------------|--------------------|
| Subcategory       | Telescopic crawler |
| Construction year | 1990               |
| Operating hours   | 5869               |
| Color             | Green              |
| Condition         | Used               |
| General condition | Very good          |

#### Description

= Additional options and accessories = - Hook blocks = Remarks = Sumitomo LS138R-HD Year: 1990 Hours: 5869 HD crane 39 meter boom Hookblock Mitsubishi 6D22T 250HP engine 2 X Free-Fall HD winches( with crane option) Lifting computer = More information = Make of engine: Mitsubishi Delivery terms: EXW Production country: JP