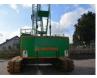

# Sumitomo LS138 R-HD 70 tons Heavy-Duty Crane

#### Description

= Additional options and accessories = - Hook blocks = Remarks = Sumitomo LS138R-HD Year: 1990 Hours: 5869 HD crane 39 meter boom Hookblock Mitsubishi 6D22T 250HP engine 2 X Free-Fall HD winches( with crane option) Lifting computer = More information = Make of engine: Mitsubishi Delivery terms: EXW Production country: JP