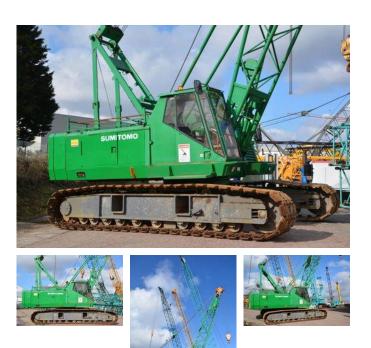

# Sumitomo LS138 R-HD 70 tons Heavy-Duty Crane

#### Description

= Additional options and accessories = - Hook blocks = Remarks = Sumitomo LS138R-HD Year: 1990 Hours: 5869 HD crane 39 meter boom Hookblock Mitsubishi 6D22T 250HP engine 2 X Free-Fall HD winches( with crane option) Lifting computer = More information = Make of engine: Mitsubishi Delivery terms: EXW Production country: JP