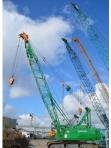

# Sumitomo LS138 R-HD 70 tons Heavy-Duty Crane

#### Description

= Additional options and accessories = - Hook blocks = Remarks = Sumitomo LS138R-HD Year: 1990 Hours: 5869 HD crane 39 meter boom Hookblock Mitsubishi 6D22T 250HP engine 2 X Free-Fall HD winches( with crane option) Lifting computer = More information = Make of engine: Mitsubishi Delivery terms: EXW Production country: JP