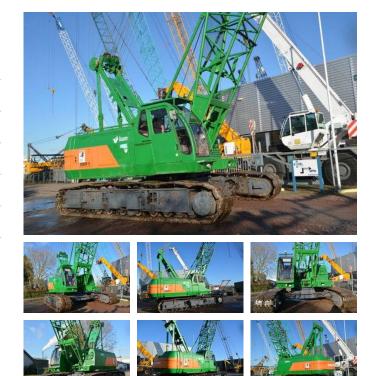

# Sumitomo SC 650-2

#### General features

| Brand             | Sumitomo      |
|-------------------|---------------|
| Subcategory       | Crawler crane |
| Construction year | 1992          |
| Operating hours   | 13276         |
| Color             | Green         |
| Condition         | Used          |
| General condition | Very good     |

#### Characteristics

Lifting capacity 65.000kg

Mast type mastType.lattice

## Description

= Additional options and accessories = - Hook blocks = Remarks = Sumitomo SC650-2 Year: 1992 Hours: 13276 37 meter boom & 12 meter fly jib Hookblock & jibball New lifting computer Crane & Free fall winches 65 tons lifting capacity Hino H07C-TD engine Price Euro. 85.000,- = More information = Make of engine: Hino Delivery terms: EXW Production country: JP Min boom length: 1000 cm