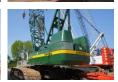

# Sumitomo SC1500-2

#### General features

| Brand             | Sumitomo      |
|-------------------|---------------|
| Subcategory       | Crawler crane |
| Construction year | 1996          |
| Operating hours   | 9668          |
| Color             | Green         |
| Condition         | Used          |
| General condition | Very good     |

#### Characteristics

Lifting capacity 180.000kg

Mast type mastType.lattice

## Description

= Additional options and accessories = - Hook blocks = Remarks = Sumitomo SC1500-2 Year: 1996 Hours: 9668 New lifting computer 64 meter boom + aux sheave 30 meter fly jib Live mast 30 ton extra counterweight, upgraded to 180 ton 3 hookblocks, 150ton, 70 tons and 6 tons jibball Free-fall winches Rated line pull: 13.5 ton (28mm cables) Fair lead = More information = Delivery terms: EXW Production country: JP