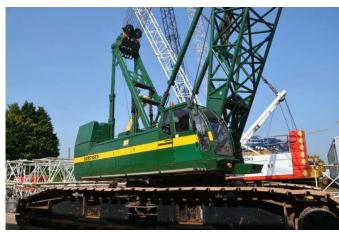

# Sumitomo SC1500-2

#### General features

| Brand             | Sumitomo      |
|-------------------|---------------|
| Subcategory       | Crawler crane |
| Construction year | 1996          |
| Operating hours   | 9668          |
| Color             | Green         |
| Condition         | Used          |
| General condition | Very good     |

#### Characteristics

Lifting capacity 180.000kg

Mast type mastType.lattice

## Description

= Additional options and accessories = - Hook blocks = Remarks = Sumitomo SC1500-2 Year: 1996 Hours: 9668 New lifting computer 64 meter boom + aux sheave 30 meter fly jib Live mast 30 ton extra counterweight, upgraded to 180 ton 3 hookblocks, 150ton, 70 tons and 6 tons jibball Free-fall winches Rated line pull: 13.5 ton (28mm cables) Fair lead = More information = Delivery terms: EXW Production country: JP