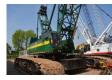

# Sumitomo SC1500-2

#### General features

| Brand             | Sumitomo      |
|-------------------|---------------|
| Subcategory       | Crawler crane |
| Construction year | 1996          |
| Operating hours   | 9668          |
| Color             | Green         |
| Condition         | Used          |
| General condition | Very good     |

#### Characteristics

Lifting capacity 180.000kg

Mast type mastType.lattice

## Description

= Additional options and accessories = - Hook blocks = Remarks = Sumitomo SC1500-2 Year: 1996 Hours: 9668 New lifting computer 64 meter boom + aux sheave 30 meter fly jib Live mast 30 ton extra counterweight, upgraded to 180 ton 3 hookblocks, 150ton, 70 tons and 6 tons jibball Free-fall winches Rated line pull: 13.5 ton (28mm cables) Fair lead = More information = Delivery terms: EXW Production country: JP