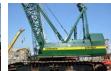

# Sumitomo SC1500-2

#### General features

| Brand             | Sumitomo      |
|-------------------|---------------|
| Subcategory       | Crawler crane |
| Construction year | 1996          |
| Operating hours   | 9668          |
| Color             | Green         |
| Condition         | Used          |
| General condition | Very good     |

#### Characteristics

Lifting capacity 180.000kg

Mast type mastType.lattice

## Description

= Additional options and accessories = - Hook blocks = Remarks = Sumitomo SC1500-2 Year: 1996 Hours: 9668 New lifting computer 64 meter boom + aux sheave 30 meter fly jib Live mast 30 ton extra counterweight, upgraded to 180 ton 3 hookblocks, 150ton, 70 tons and 6 tons jibball Free-fall winches Rated line pull: 13.5 ton (28mm cables) Fair lead = More information = Delivery terms: EXW Production country: JP