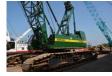

# Sumitomo SC1500-2

#### General features

| Brand             | Sumitomo      |
|-------------------|---------------|
| Subcategory       | Crawler crane |
| Construction year | 1996          |
| Operating hours   | 9668          |
| Color             | Green         |
| Condition         | Used          |
| General condition | Very good     |

#### Characteristics

Lifting capacity 180.000kg

Mast type mastType.lattice

## Description

= Additional options and accessories = - Hook blocks = Remarks = Sumitomo SC1500-2 Year: 1996 Hours: 9668 New lifting computer 64 meter boom + aux sheave 30 meter fly jib Live mast 30 ton extra counterweight, upgraded to 180 ton 3 hookblocks, 150ton, 70 tons and 6 tons jibball Free-fall winches Rated line pull: 13.5 ton (28mm cables) Fair lead = More information = Delivery terms: EXW Production country: JP