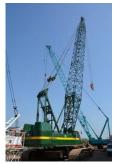

# Sumitomo SC1500-2

#### General features

| Brand             | Sumitomo      |
|-------------------|---------------|
| Subcategory       | Crawler crane |
| Construction year | 1996          |
| Operating hours   | 9668          |
| Color             | Green         |
| Condition         | Used          |
| General condition | Very good     |

#### Characteristics

Lifting capacity 180.000kg

Mast type mastType.lattice

## Description

= Additional options and accessories = - Hook blocks = Remarks = Sumitomo SC1500-2 Year: 1996 Hours: 9668 New lifting computer 64 meter boom + aux sheave 30 meter fly jib Live mast 30 ton extra counterweight, upgraded to 180 ton 3 hookblocks, 150ton, 70 tons and 6 tons jibball Free-fall winches Rated line pull: 13.5 ton (28mm cables) Fair lead = More information = Delivery terms: EXW Production country: JP