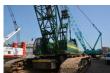

# Sumitomo SC1500-2

#### General features

| Brand             | Sumitomo      |
|-------------------|---------------|
| Subcategory       | Crawler crane |
| Construction year | 1996          |
| Operating hours   | 9668          |
| Color             | Green         |
| Condition         | Used          |
| General condition | Very good     |

#### Characteristics

Lifting capacity 180.000kg

Mast type mastType.lattice

## Description

= Additional options and accessories = - Hook blocks = Remarks = Sumitomo SC1500-2 Year: 1996 Hours: 9668 New lifting computer 64 meter boom + aux sheave 30 meter fly jib Live mast 30 ton extra counterweight, upgraded to 180 ton 3 hookblocks, 150ton, 70 tons and 6 tons jibball Free-fall winches Rated line pull: 13.5 ton (28mm cables) Fair lead = More information = Delivery terms: EXW Production country: JP