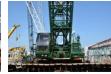

# Sumitomo SC1500-2

#### General features

| Brand             | Sumitomo      |
|-------------------|---------------|
| Subcategory       | Crawler crane |
| Construction year | 1996          |
| Operating hours   | 9668          |
| Color             | Green         |
| Condition         | Used          |
| General condition | Very good     |

#### Characteristics

Lifting capacity 180.000kg

Mast type mastType.lattice

## Description

= Additional options and accessories = - Hook blocks = Remarks = Sumitomo SC1500-2 Year: 1996 Hours: 9668 New lifting computer 64 meter boom + aux sheave 30 meter fly jib Live mast 30 ton extra counterweight, upgraded to 180 ton 3 hookblocks, 150ton, 70 tons and 6 tons jibball Free-fall winches Rated line pull: 13.5 ton (28mm cables) Fair lead = More information = Delivery terms: EXW Production country: JP