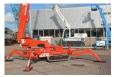

# Teupen Leo 36 T

## Description

Teupen Leo 36T Year: 2013 Hours: 5400 36 meter telescopic lift Kubota diesel engine Can be used on the electric connection or with the diesel engine remote control In very good condition CE = More information = Colour: Original Make of engine: Kubota EPA Marked: yes Delivery terms: EXW Max. horizontal reach: 1560 m Production country: DE