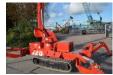

# Teupen Leo 36 T

## Description

Teupen Leo 36T Year: 2013 Hours: 5400 36 meter telescopic lift Kubota diesel engine Can be used on the electric connection or with the diesel engine remote control In very good condition CE = More information = Colour: Original Make of engine: Kubota EPA Marked: yes Delivery terms: EXW Max. horizontal reach: 1560 m Production country: DE