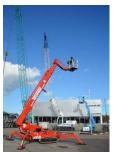

# Teupen Leo 36 T

## Description

Teupen Leo 36T Year: 2013 Hours: 5400 36 meter telescopic lift Kubota diesel engine Can be used on the electric connection or with the diesel engine remote control In very good condition CE = More information = Colour: Original Make of engine: Kubota EPA Marked: yes Delivery terms: EXW Max. horizontal reach: 1560 m Production country: DE