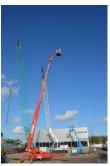

# Teupen Leo 36 T

## Description

Teupen Leo 36T Year: 2013 Hours: 5400 36 meter telescopic lift Kubota diesel engine Can be used on the electric connection or with the diesel engine remote control In very good condition CE = More information = Colour: Original Make of engine: Kubota EPA Marked: yes Delivery terms: EXW Max. horizontal reach: 1560 m Production country: DE