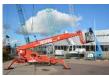

# Teupen Leo 36 T

## Description

Teupen Leo 36T Year: 2013 Hours: 5400 36 meter telescopic lift Kubota diesel engine Can be used on the electric connection or with the diesel engine remote control In very good condition CE = More information = Colour: Original Make of engine: Kubota EPA Marked: yes Delivery terms: EXW Max. horizontal reach: 1560 m Production country: DE