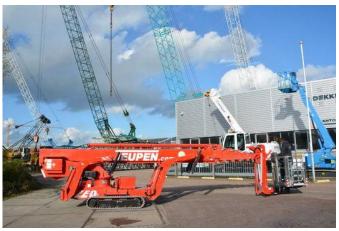

# Teupen Leo 36 T

## Description

Teupen Leo 36T Year: 2013 Hours: 5400 36 meter telescopic lift Kubota diesel engine Can be used on the electric connection or with the diesel engine remote control In very good condition CE = More information = Colour: Original Make of engine: Kubota EPA Marked: yes Delivery terms: EXW Max. horizontal reach: 1560 m Production country: DE